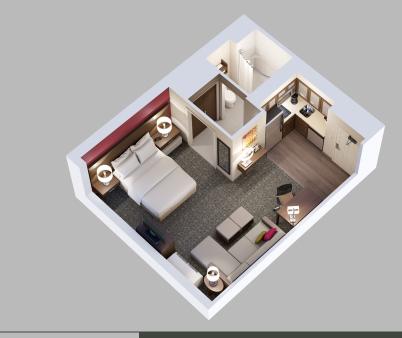

## STUDIO SUITE

- Open Floor Plan
- One King Bed
- Sofa Bed
- Full Kitchen with Full Size Appliances
- 375 sq ft