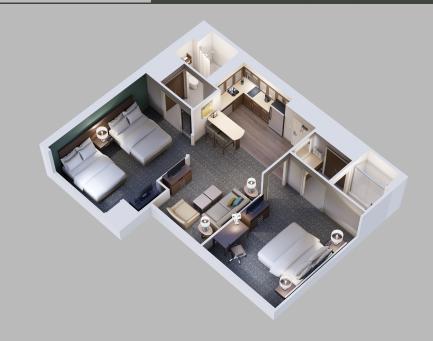

# TWO BEDROOM SUITE

- Three-Room Suite
- One King and Two Queen Beds
- Sofa Bed
- Each Bedroom has it's own Bathroom
- 1075 sq ft