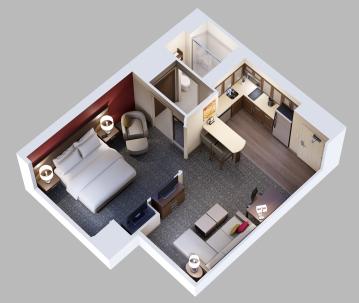

## ONE BEDROOM SUITE

- Two Queen Beds
- Sofa Bed
- Separate Living Space
- Spacious Work Area
- 700 sq ft